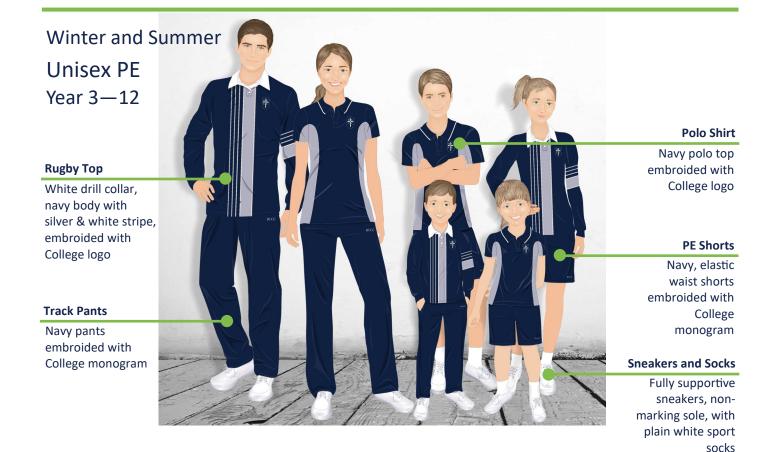

# Winter and Summer Reception—Year 2

#### **Rugby Top**

White drill collar, navy body with silver & white stripe, embroided with College logo

## **Track Pants**

Navy pants embroided with College monogram

College logo (worn **over** formal and PE uniforms)

#### **Polo Shirt**

Navy polo top embroided with College logo

#### **PE Shorts**

Navy, elastic waist shorts embroided with College monogram

#### **Sneakers and Socks**

Fully supportive sneakers, nonmarking sole, with plain white sport socks

Parents and students are required to familiarise themselves with the BCCC Uniform Policy (available on the BCCC website) as a range of consequences apply for incorrect uniform.