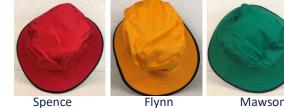

# Hats

Reversible College Hat - Navy and House colours - Reception to Year 6 Hybrid College Hat - Navy - Year 7 to 12

Hat policy - from 1 September to 30 April all students must wear their school hat while outdoors.

\*Reception to Year 6 require a reversible bucket hat in their College House colour

\*Current BCCC students, when reaching Year 7, are required to purchase a secondary navy hybrid BCCC college hat.