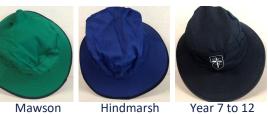

# Hats

Reversible College Hat - Navy and House colours - Reception to Year 6 Hybrid College Hat - Navy - Year 7 to 12

Hat policy - from 1 September to 30 April all students must wear their school hat while outdoors.

\*Reception to Year 6 require a reversible bucket hat in their College House colour

\*Current BCCC students, when reaching Year 7, are required to purchase a secondary navy hybrid BCCC college hat.